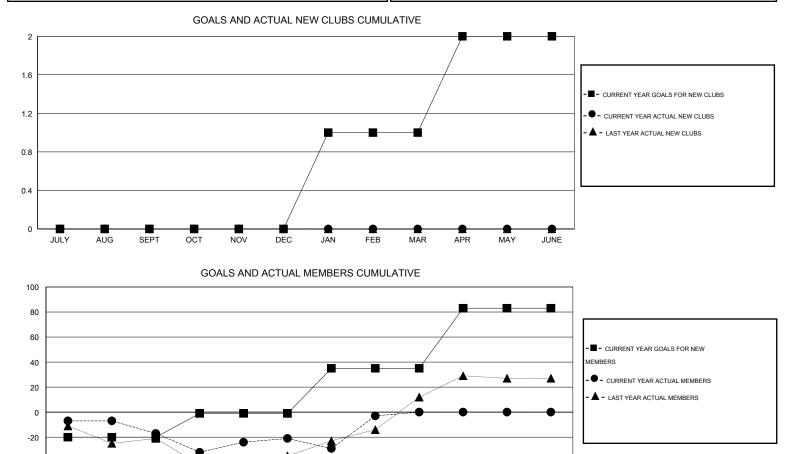

## LOCATION ONTARIO

|               |                  | Clubs             |                  |                  | Members<br>RESULTS FOR 2014-2015 |                    |                                     |                    |                  |
|---------------|------------------|-------------------|------------------|------------------|----------------------------------|--------------------|-------------------------------------|--------------------|------------------|
|               | RESU             | LTS FOR 2014-2015 | i                |                  |                                  |                    |                                     |                    |                  |
| QUARTER       | NEW CLUB<br>GOAL | NEW CLUBS         | DROPPED<br>CLUBS | NET<br>GAIN/LOSS | QUARTER                          | NEW MEMBER<br>GOAL | CHARTER AND<br>NEW MEMBERS<br>ADDED | DROPPED<br>MEMBERS | NET<br>GAIN/LOSS |
| JULY/AUG/SEPT | 0                | 0                 | 0                | 0                | JULY/AUG/SEPT                    | -20                | 3                                   | 20                 | -17              |
| OCT/NOV/DEC   | 0                | 0                 | 0                | 0                | OCT/NOV/DEC                      | 19                 | 41                                  | 45                 | -4               |
| JAN/FEB/MAR   | 1                | 0                 | 0                | 0                | JAN/FEB/MAR                      | 36                 | 42                                  | 24                 | 18               |
| APR/MAY/JUNE  | 1                | 0                 | 0                | 0                | APR/MAY/JUNE                     | 48                 | 0                                   | 0                  | 0                |